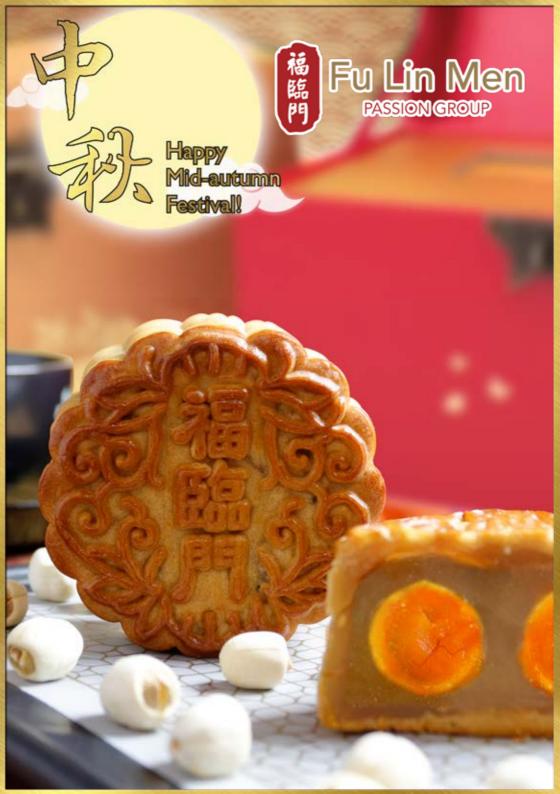

# Mid-Autumn Festival with Fu Lin Men

Celebrate Mid-Autumn over timeless Fu Lin Men traditional mooncake.

Savour the delectable extravagance of double golden egg yolk, encased in fragrant signature lotus paste.